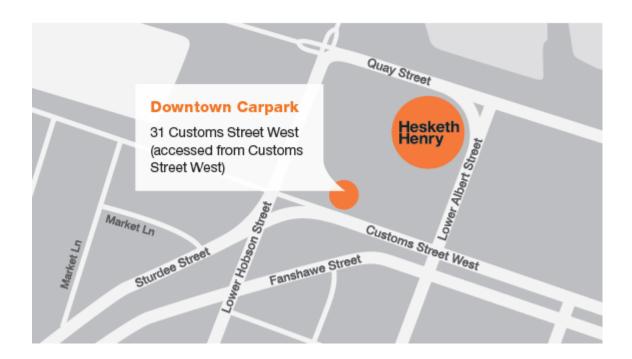

## We are located at Level 14, 188 Quay Street

When you arrive at the Downtown Carpark your licence plate number will be scanned and the gate will open for you to drive in. You will only be issued with a paper ticket if the system cannot read your licence plate. After your meeting at Hesketh Henry you will collect a payment voucher from reception to use when departing the car park.