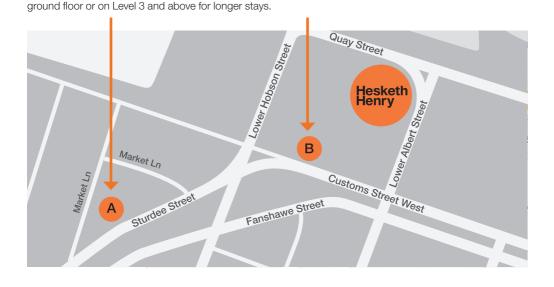

## A Viaduct Carpark

15 - 17 Sturdee Street, Next to the Tepid Baths (accessed from Fanshaw Street)

Parking is available in P90 bay (90 minutes only) on the

#### Downtown Carpark

31 Customs Street West (accessed from Customs Street West)